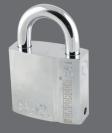

# **SEAL GUARD**<sup>™</sup> **LOCK #5950**

AVAILABLE WITH ABLOY 341/25 PADI OCK

### Permanently Mounted Trailer Seal Guard<sup>™</sup> Lock

Reduce broken seal claims or load refusals due to seal issues by preserving the security seals on your trailer or container with this seal protector. The ENFORCER® Trailer Seal Guard Lock #5950 is permanently installed on the trailer door securing plastic, metal, bolt or cable seals from tampering and unauthorized removal. The lock closes over the seal. We recommend securing it with an ABLOY® padlock.