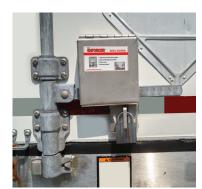

#### **Customized Keying** Solutions

Locks can be keyed alike, different or different to a master system. Keys are made of strong nickel silver to provide smooth, reliable operation with lasting durability.

#### Multiple Locks. One Key.

Master keying systems can be applied across various types of locks. For example, your ABLOY padlock, Adjustable Lock and Air Cuff Lock\* can all be keyed alike. One key opens all of your locks.