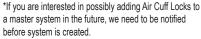

#### Multiple Locks. One Key.

Master keying systems can be applied across various types of locks. For example, your ABLOY padlock, Adjustable Lock and Air Cuff Lock\* can all be keyed alike. One key opens all of your locks.