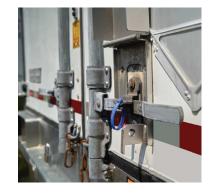

#### Multiple Locks. One Key.

Master keying systems can be applied across various types of locks. For example, your ABLOY padlock, Adjustable Lock and Air Cuff Lock\* can all be keyed alike. One key opens all of your locks.